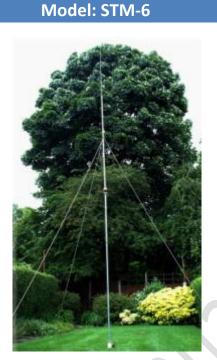

## **Portable Aerial Mast**

| Specification:             |                                                                       |
|----------------------------|-----------------------------------------------------------------------|
| Mast Type                  | Light weight outdoor use                                              |
| Mast Height                | 6 meter                                                               |
| No. of sections            | 4                                                                     |
| Section Coupler            | 3                                                                     |
| Center pipe wall thickness | 1.8~3 mm                                                              |
| Center pipe diameter       | 50mm (2"inch)                                                         |
| Mounting Pipe Diameter     | 50mm (2" inch)                                                        |
| Weight (approx.)           | 24 Kg                                                                 |
| Base Type                  | Fixed                                                                 |
| Tube Material              | Aluminium                                                             |
| Carry Bag                  | 2 No. (1 <sup>st</sup> -accessories & 2 <sup>nd</sup> -pipe sections) |
| Nut and screw              | Including in the accessories Kit                                      |
| Hammer                     | Including in the accessories Kit                                      |
| Guy-rope                   | Including in the accessories Kit                                      |
|                            |                                                                       |

## **Salient Features:**

- Easy to carry
- Easy to install
- Two set of guy-wire used
- Light weight solution

## **Application:**

- Antenna mounting on field.
- Installation of communication equipments.

SMART ELECTRONICS COMMUNICATION

www.secantenna.com

Note: All information contained in the datasheet is subject to change without any prior notice.