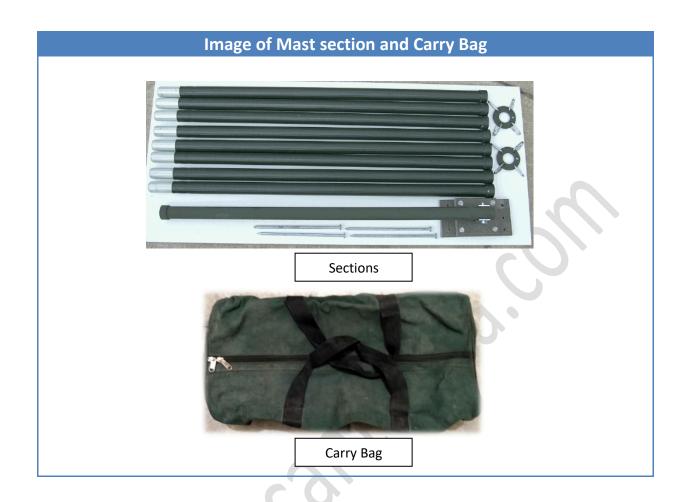

## **Portable Aerial Mast**

| Specification:             |                                                                       |
|----------------------------|-----------------------------------------------------------------------|
| Mast Type                  | Light weight outdoor use                                              |
| Mast Height                | 6 meter                                                               |
| No. of sections            | 4                                                                     |
| Section Coupler            | 3                                                                     |
| Center pipe wall thickness | 1.8~3 mm                                                              |
| Center pipe diameter       | 50mm (2"inch)                                                         |
| Mounting Pipe Diameter     | 50mm (2" inch)                                                        |
| Weight (approx.)           | 24 Kg                                                                 |
| Base Type                  | Fixed                                                                 |
| Tube Material              | Aluminium                                                             |
| Carry Bag                  | 2 No. (1 <sup>st</sup> -accessories & 2 <sup>nd</sup> -pipe sections) |
| Nut and screw              | Including in the accessories Kit                                      |
| Hammer                     | Including in the accessories Kit                                      |
| Guy-rope                   | Including in the accessories Kit                                      |
|                            |                                                                       |